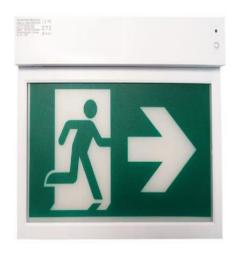

- Quick connection and easy installation
- Single and double face universal
- LED bright SM D 2835, CCT 6000K
- Li-ion battery
- Replaceable pictogram design
- Rohs compliance
- CE SAA certification
- Wall mounting, Ceiling mounting, wall bracket mounting, recessed ceiling mounting

## Dimensions (unit: mm)





## **Technical Specification**

- Input voltage
- Luminaire power consumption
- LED power consumption
- LED source
- Charge time
- Discharge duration
- Test facility
- Operation
- Viewing distance
- Flux
- Luminance of safety sign
- Degree of protection

220-240VAC 50/60Hz

2.5-3.0W(AC)/1.2W(DC)

0.9W

2.4W(0.2W\*12)

24 hours

1hour, 2hours, 3hours

Button self-test +Auto self-test

Maintained and Non-Maintained and ACEG

24m

32 m

>15cd/m2

IP 20

#### **Mounting type**









### **Features**

#### Standard Feature

- Compact and decorative design
- Injection molded thermoplastic ABS housing
- Quick connection and easy installation
- Single and double face universal
- LED bright SMD 2835, CCT 6000 K
- Li-ion battery
- Replaceable pictogram design
- Rohs compliance
- CESAA certification
- Wall mounting, Ceiling mounting, wall bracket mounting, recessed ceiling mounting

## Dimensions (unit: mm)





## **Technical Specification**

- Input voltage
- Luminaire power consumption
- LED power consumption
- LED source
- Charge time
- Discharge duration
- Test facility
- Operation
- Viewing distance
- Flux
- Luminance of safety sign
- Degree of protection

- 220-240VAC 50/60Hz
- 2.5-3.0W(AC)/1.2W(DC)
- 0.9W
- 3.2W(0.2W\*16)
- 24 hours
- 1hour, 2hours, 3hours
- Button