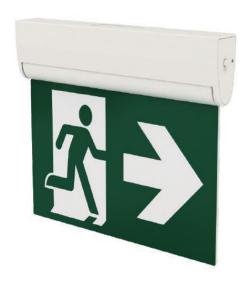

# CATALOG

2018 series

Emergency Exit Light Series 2018v

# **SPECIFICATION SHEET**



### AZTECH GENERAL TRADING LLC

P.O. BOX: 239101, AL QUSAIS INDUSTRIAL

AREA 2, DUBAI

**UNITED ARAB EMIRATES** 

PH: +971 4 888 0698 | MOB: +971 55 332 5191

Email: info.salesaztech@gmail.com

info@aztechmnc.com

Website: www.aztechmnc.com

AZTECH GENERAL TRADING LLC EMERGENCY EXIT LIGHT



### **Features**

#### Standard Feature

- Compact and decorative design
- Injection molded thermoplastic ABS housing
- Quick connection and easy installation
- Single and double face universal
- LED bright SM D 2835, CCT 6000K
- Li-ion battery
- Replaceable pictogram design
- Rohs compliance
- CE SAA certification
- Wall mounting, Ceiling mounting, wall bracket mounting, recessed ceiling mounting

### **Dimensions (unit: mm)**





## **Technical Specification**

- Input voltage
- Luminaire power consumption
- LED power consumption
- LED source
- Charge time
- Discharge duration
- Test facility
- Operation
- Viewing distance
- Flux
- Luminance of safety sign
- Degree of protection

220-240VAC 50/60Hz

2.5-3.0W(AC)/1.2W(DC)

0.9W(AC&DC)

2.8W(0.2W\*14)

24 hours

1hour, 2hours, 3hours

B