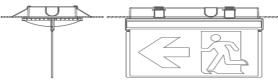

n
- Working/fault status bi-color indicator and test button
- Fault self- diagnostics test and alert function
- CE SAA certification, Rohs compliance
- Single and double face universal
- Ceiling mounting, recessed ceiling mounting

## Dimensions (unit: mm)



# 366.4 250 362 348.7 180

## **Technical Specification**

- In put voltage
- Luminaire power consumption
- LED power consumption
- LED source
- Charge time
- Discharge duration
- Test facility
- Operation
- Viewing distance
- Flux
- Luminance of safety sign
- Degree of protection

220-240VAC 50/60Hz

5.0W(AC)/3.0W(DC)

2.4W(AC&DC)

LED source:12W(0.2W\*60)

24 hours

1hour, 2hours, 3hours

Button self-test +Auto self-test

Maintained and Non-Maintained

36 m

260lm

>15 cd/m<sup>2</sup>

IP65

#### Mounting type



Ceiling mounting



Recessed ceiling mounting

### **OPERATION**

The luminaries can realize Maintained, Non-Maintained, ACEG operation type

| Operation and condition   | Function                                                                                           | Green Indicator                                |
|---------------------------|----------------------------------------------------------------------------------------------------|------------------------------------------------|
| the main supply is normal | Maintained operation type: luminaries is general lighting and charged mode                         | Green Indicator Permanent light                |
|                           | Non-Maintained operation type: luminaries is charged mode, luminaries will not be illuminated      | Green