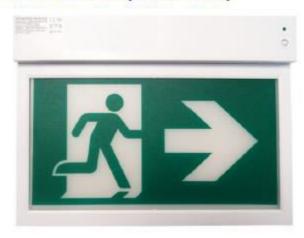

- Test facility
- Operation
- Viewing distance
- Flux
- Luminance of safety sign
- Degree of protection

- 220-240VAC 50/60Hz
- 2.5-3.0W(AC)/1.2W(DC)
- 0.9W
- 3.2W(0.2W\*16)
- 24 hours
- 1hour, 2hours, 3hours
- Button self-test +Auto self-test
- Maintained and Non-Maintained and ACEG
- 30m
- 50lm
- >15cd/m2
- IP20

#### Mounting type









Recessed ceiling mounting



#### Features

#### Standard Feature

- Compact and decorative design
- Injection molded thermoplastic ABS housing
- Quick connection and easy installation
- Single and double face universal
- LED bright SMD 2835, CCT 6000 K
- Li-ion battery
- Replaceable pictogram design
- Rohs compliance
- CE SAA certification
- Wall mounting, Ceiling mounting, wall bracket mounting, recessed ceiling mounting

## Dimensions (unit: mm)





## **Technical Specification**

- Inputvoltage
- Luminaire power consumption
- LED power consumption
- LED source
- Charge time
- Discharge duration
- Test facility
- Operation
- Viewing distance
- Luminance of safety sign
- Degree of protection

- 220-240VAC 50/60Hz
- 2.5-3.0W(AC)/1.2W(DC)
- 3.2W(0.2W\*16)
- 24 hours
- 1hour, 2hours, 3hours
- Button self-test +Auto self-test
- Maintained and Non-Maintained and ACEG
- 30m
- 50lm
- >15cd/m2
- IP20

#### Mounting type







### **Features**

#### Standard Feature

- Compact and decorative design
- Injection molded thermoplastic ABS housing
- Quick connection and easy installation
- Single and double face universal
- LED bright SMD 2835, CCT 6000 K
- Li-ion battery
- Replaceable pictogram design
- Rohs compliance
- CESAA certification
-