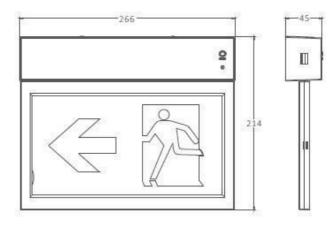

-240VAC 50/60Hz

2.5-3.0W(AC)/1.2W(DC)

0.9W(AC&DC)

2.8W(0.2W\*14)

24 hours

1hour, 2hours, 3hours

Button self-test +Auto self-test

Maintained and Non-Maintained and ACEG

30 m

50 lm

>15 cd/m<sup>2</sup>

1P65

#### **Mounting type**









Wall mounting

Ceiling mounting

Wall bracket mounting

Recessed ceiling mounting

### MODEL:

### **EXIT SIGN AZA2**



### **Features**

#### Standard Feature

- Compact and decorative design
- Injection molded thermoplastic ABS housing
- Quick connection and easy installation
- Single and double face universal
- LED bright SM D 2835, CCT 6000K
- Li-ion battery
- Replaceable pictogram design
- Rohs compliance
- CE SAA certification
- Wall mounting, Ceiling mounting, wall bracket mounting, recessed ceiling mounting

## Dimensions (unit: mm)





## **Technical Specification**

- Input voltage
- Luminaire power consumption
- LED power consumption
- LED source
- Chargetime
- Discharge duration
- Test facility
- Operation
- Viewing distance
- Flux
- Luminance of safety sign
- Degree of protection

### Mounting type







Wall bracket mounting

220-240VAC 50/60Hz

2.5-3.0W(AC)/1.2W(DC)

0.9W

2.4W(0.2W\*12)

24 hours

1hour, 2hours, 3hours

Button self-test +Auto self-test

Maintained and Non-Maintained and ACEG

24m

32 lm

>15cd/m2

**IP20** 



### **MODEL:**

### **EXIT SIGN AZA3**



### **Features**

#### Standard Feature

- Compact and decorative design
- Injection molded thermoplastic ABS housing
- Quick connection and easy installation
- Single and double face universal
- LED bright SM D 2835, CCT 6000K
- Li-ion battery
-