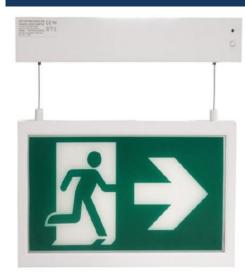

### **EXIT SIGN AZB1**

#### Mounting type

Flush mountin

#### Mounting type

Ceiling mounting

Recessed ceiling mounting