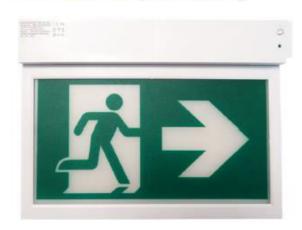

20-240VAC 50/60Hz

2.5-3.0W(AC)/1.2W(DC)

0.9W(AC&DC)

2.8W(0.2W\*14)

24 hours

1hour, 2hours, 3hours

Button self-test +Auto self-test

Maintained and Non-Maintained and ACEG

30 m

50 lm

>15 cd/m<sup>2</sup>

1P65

#### **Mounting type**









Wall mounting

Ceiling mounting

Wall bracket mounting

Recessed ceiling mounting

### MODEL:

### **EXIT SIGN AZA2**



### **Features**

#### Standard Feature

- Compact and decorative design
- Injection molded thermoplastic ABS housing
- Quick connection and easy installation
- Single and double face universal
- LED bright SM D 2835, CCT 6000K
- Li-ion battery
- Replaceable pictogram design
- Rohs compliance
- CE SAA certification
- Wall mounting, Ceiling mounting, wall bracket mounting, recessed ceiling mounting

## Dimensions (unit: mm)





## **Technical Specification**

- Input voltage
- Luminaire power consumption
- LED power consumption
- LED source
- Chargetime
- Discharge duration
- Test facility
- Operation
- Viewing distance
- Flux
- Luminance of safety sign
- Degree of protection

### Mounting type







Wall bracket mounting

220-240VAC 50/60Hz

2.5-3.0W(AC)/1.2W(DC)

0.9W

2.4W(0.2W\*12)

24 hours

1hour, 2hours, 3hours

Button self-test +Auto self-test

Maintained and Non-Maintained and ACEG

24m

32 lm

>15cd/m2

**IP20** 



### **MODEL:**

### **EXIT SIGN AZA3**



### **Features**

#### Standard Feature

- Compact and decorative design
- Injection molded thermoplastic ABS housing
- Quick connection and easy installation
- Single and double face universal
- LED bright SM D 2835, CCT 6000K
- Li-ion battery