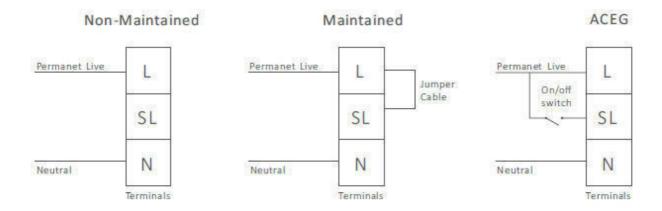

### **OPERATION**

The luminaries can realize Maintained, Non-Maintained, ACEG operation type

| Operation and condition   | Function                                                                                           | Green Indicator                                |
|---------------------------|----------------------------------------------------------------------------------------------------|------------------------------------------------|
| the main supply is normal | Maintained operation type: luminaries is general lighting and charged mode                         | Green Indicator Permanent light                |
|                           | Non-Maintained operation type: luminaries is charged mode, luminaries will not be illuminated      | Green Indicator Permanent light                |
|                           | ACEG operation type: luminaries is general lighting and charged mode, and can be on /off by switch | Green Indicator Permanent light                |
| the main supply I solated | Enter to emergency mode, luminaries is illuminated from its battery pack                           | Green Indicator flash 1 flashe within 1 second |

Luminaries default operation is Maintained.Installer can change the luminaries to Non-Maintained and ACEG operation easily by jumper cable.

Please reference below instruction