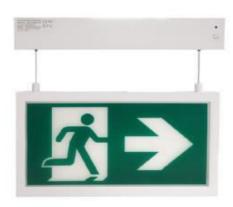

Viewing distance
- Flux
- Luminance of safety sign
- Degree of protection

### Mounting type







Wall bracket mounting

220-240VAC 50/60Hz

2.5-3.0W(AC)/1.2W(DC)

0.9W

2.4W(0.2W\*12)

24 hours

1hour, 2hours, 3hours

Button self-test +Auto self-test

Maintained and Non-Maintained and ACEG

24m

32 lm

>15cd/m2

**IP20** 



### **MODEL:**

### **EXIT SIGN AZA3**



### **Features**

#### Standard Feature

- Compact and decorative design
- Injection molded thermoplastic ABS housing
- Quick connection and easy installation
- Single and double face universal
- LED bright SM D 2835, CCT 6000K
- Li-ion battery
- Replaceable pictogram design
- Rohs compliance
- CE SAA certification
- Wall mounting, Ceiling mounting, wall bracket mounting, recessed ceiling mounting

## Dimensions (unit: mm)





## **Technical Specification**

- Input voltage
- Luminaire power consumption
- LED power consumption
- LED source
- Charge time
- Discharge duration
- Test facility
- Operation
- Viewing distance
- Flux
- Luminance of safety sign
- Degree of protection

- 220-240VAC 50/60Hz
- 2.5-3.0W(AC)/1.2W(DC)
- 0.9W
- 2.4W(0.2W\*12)
- 24 hours
- 1hour, 2hours, 3hours
- Button self-test +Auto self-test
- Maintained and Non-Maintained and ACEG
- 24 m
- 32 lm
- >15 cd/m<sup>2</sup>
- IP20

#### Mounting type









Recessed ceiling mounting



### **Features**

#### Standard Feature

- Compact and decorative design
- Injection molded thermoplastic ABS housing
- Quick connection and easy installation
- Single and double face universal
- LED bright SM D 2835, CCT 6000K
- Li-ion battery
- Replaceable