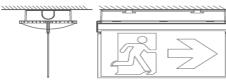

### **EXIT SIGN AZA2**

### Mounting type

Wall bracket mounting

220-240VAC 50/60Hz

2.5-3.0W(AC)/1.2W(DC)

0.9W

2.4W(0.2W\*12)

24 hours

1hour, 2hours, 3hours