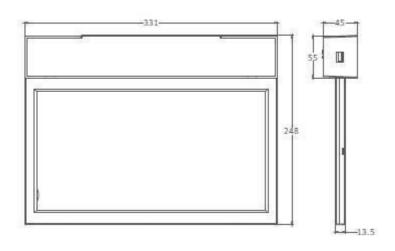

- LED power consumption
- LED source
- Charge time
- Discharge duration
- Test facility
- Operation
- Viewing distance
- Luminance of safety sign
- Degree of protection

- 220-240VAC 50/60Hz
- 2.5-3.0W(AC)/1.2W(DC)
- 3.2W(0.2W\*16)
- 24 hours
- 1hour, 2hours, 3hours
- Button self-test +Auto self-test
- Maintained and Non-Maintained and ACEG
- 30m
- 50lm
- >15cd/m2
- IP20

#### Mounting type







### **Features**

#### Standard Feature

- Compact and decorative design
- Injection molded thermoplastic ABS housing
- Quick connection and easy installation
- Single and double face universal
- LED bright SMD 2835, CCT 6000 K
- Li-ion battery
- Replaceable pictogram design
- Rohs compliance
- CESAA certification
- Wall mounting, mounting, recessed ceiling mounting

## Dimensions (unit: mm)





## **Technical Specification**

- Input voltage
- Luminaire power consumption
- LED power consumption
- LED source
- Charge time
- Discharge duration
- Test facility
- Operation
- Viewing distance
- Flux
- Luminance of safety sign
- Degree of protection

220-240 VAC 50/60 Hz

2.5-3.0W(AC)/1.2W(DC)

n aw

3.2W(0.2W\*16)

24 hours

1hour, 2hours, 3hours

Button self-test +Auto self-test

Maintained and Non-Maintained and ACEG

30m

50lm

>15cd/m<sup>2</sup>

IP20

#### **Mounting type**







### **MODEL:**

### **EXIT SIGN AZB1**



### **Features**

#### Standard Feature

- Injection molded Flame retardant ABS housing
- LED bright SMD 2835, CCT 6000 K
- Li-ion battery
- over charge and over discharge protection
- Working/fault status bi-color indicator and test button
- Fault self- diag