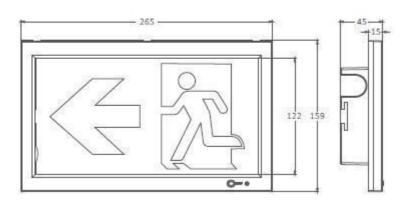

### **Dimensions (unit: mm)**

## **Technical Specification**

- Input voltage
- Luminaire power consumption
- LED power consumption
- LED source
- Charge time
- Discharge duration
- Test facility
- Operation
- Viewing distance
- Flux
- Luminance of safety sign
- Degree of protection

220-240VAC 50/60Hz

2.5-3.0W(AC)/1.2W(DC)

0.9W(AC&DC)

2.8W(0.2W\*14)

24 hours

1hour, 2hours, 3hours

Button self-test +Auto self-test

Maintained and Non-Maintained and ACEG

30 m

50 lm

>15 cd/m<sup>2</sup>

1P65