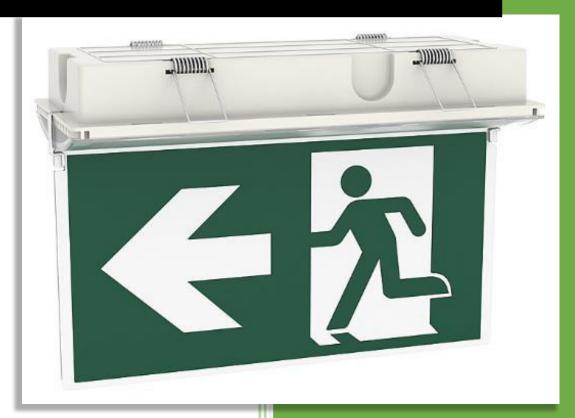

# CATALOG

2018 series

Emergency Exit Light Series 2018v

# **SPECIFICATION SHEET**



### AZTECH GENERAL TRADING LLC

P.O. BOX: 239101, AL QUSAIS INDUSTRIAL

AREA 2, DUBAI

**UNITED ARAB EMIRATES** 

PH: +971 4 888 0698 | MOB: +971 55 332 5191

Email: info.salesaztech@gmail.com

info@aztechmnc.com

Website: www.aztechmnc.com

AZTECH GENERAL TRADING LLC EMERGENCY EXIT LIGHT



### **Features**

#### Standard Feature

- Compact and decorative design
- Injection molded thermoplastic ABS housing
- Quick connection and easy installation
- Single and double face universal
- LED bright SM D 2835, CCT 6000K
- Li-ion battery
- Replaceable pictogram design
- Rohs compliance
- CE SAA certification
- Wall mounting, Ceiling mounting, wall bracket mounting, recessed ceiling mounting

### **Dimensions (unit: mm)**





## **Technical Specification**

- Input voltage
- Luminaire power co