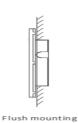

#### **Mounting type**

Wall mounting

Ceiling mounting

Wall bracket mounting

Recessed ceiling mounting