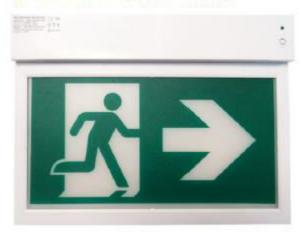

- Charge time
- Discharge duration
- Test facility
- Operation
- Viewing distance
- Flux
- Luminance of safety sign
- Degree of protection

220-240VAC 50/60Hz

2.5-3.0W(AC)/1.2W(DC)

0.9W

2.4W(0.2W\*12)

24 hours

1hour, 2hours, 3hours

Button self-test +Auto self-test

Maintained and Non-Maintained and ACEG

24m

32 m

>15cd/m2

IP 20

#### **Mounting type**









### **Features**

#### Standard Feature

- Compact and decorative design
- Injection molded thermoplastic ABS housing
- Quick connection and easy installation
- Single and double face universal
- LED bright SMD 2835, CCT 6000 K
- Li-ion battery
- Replaceable pictogram design
- Rohs compliance
- CESAA certification
- Wall mounting, Ceiling mounting, wall bracket mounting, recessed ceiling mounting

## Dimensions (unit: mm)





## **Technical Specification**

- Input voltage
- Luminaire power consumption
- LED power consumption
- LED source
- Charge time
- Discharge duration
- Test facility
- Operation
- Viewing distance
- Flux
- Luminance of safety sign
- Degree of protection

- 220-240VAC 50/60Hz
- 2.5-3.0W(AC)/1.2W(DC)
- 0.9W
- 3.2W(0.2W\*16)
- 24 hours
- 1hour, 2hours, 3hours
- Button self-test +Auto self-test
- Maintained and Non-Maintained and ACEG
- 30m
- 50lm
- >15cd/m2
- IP20

#### Mounting type









Recessed ceiling mounting



#### Features

#### Standard Feature

- Compact and decorative design
- Injection molded thermoplastic ABS housing
- Quick connection and easy installation
- Single and double face universal
- LED bright SMD 2835, CCT 6000 K
- Li-ion battery
- Replaceable pictogram design