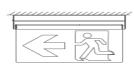

nd easy installation
- Single and double face universal
- LED bright SM D 2835, CCT 6000K
- Li-ion battery
- Replaceable pictogram design
- Rohs compliance
- CE SAA certification
- Wall mounting, Ceiling mounting, wall bracket mounting, recessed ceiling mounting

### **Dimensions (unit: mm)**





## **Technical Specification**

- Input voltage
- Luminaire power consumption
- LED power consumption
- LED source
- Charge time
- Discharge duration
- Test facility
- Operation
- Viewing distance
- Flux
- Luminance of safety sign
- Degree of protection

220-240VAC 50/60Hz

2.5-3.0W(AC)/1.2W(DC)

0.9W(AC&DC)

2.8W(0.2W\*14)

24 hours

1hour, 2hours, 3hours

Button self-test +Auto self-test

Maintained and Non-Maintained and ACEG

30 m

50 lm

>15 cd/m<sup>2</sup>

1P65

#### **Mounting type**









Wall mounting

Ceiling mounting

Wall bracket mounting

Recessed ceiling mounting

### MODEL:

### **EXIT SIGN AZA2**



### **Features**

#### Standard Feature

- Compact and decorative design
- Injection molded thermoplastic ABS housing
- Quick connection and easy installation
- Single and double face universal
- LED bright SM D 2835, CCT 6000K
- Li-ion battery
- Replaceable pictogram design
- Rohs compliance
- CE SAA certification
- Wall mounting, Ceiling mounting, wall bracket mounting, recessed ceiling mounting

## Dimensions (unit: mm)





## **Technical Specification**

- Input voltage
- Luminaire power consumption
- LED power consumption
- LED source
- Chargetime
- Discharge duration
- Test facility
- Operation
- Viewing distance
- Flux
- Luminance of safety sign
- Degree of