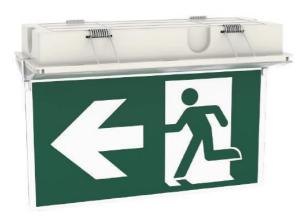

ver charge and over discharge protection
- Working/fault status bi-color indicator and test button
- Fault self- diagnostics test and alert function
- CESAA certification, Rohs compliance
- Single face, Replaceable pictogram design
- Wall mounting, Flush mounting

## Dimensions (unit: mm)





## **Technical Specification**

- Input voltage
- Luminaire power consumption
- LED power consumption
- LED source
- Charge time
- Discharge duration
- Test facility
- Operation
- Viewing distance
- Flux
- Luminance of safety sign
- Degree of protection

- 220-240 VA C 50/60 Hz
- 5.0W(AC)/3.0W(DC)
- 2.4W(AC&DC)
- 12W(0.2WX60)
- 24 hours
- 1hour, 2hours, 3hours
- Button self-test +Auto self-test
- Maintained and Non-Maintained
- 32m
- 100lm
- >15cd/m2
- IP 65

#### Mounting type







Flush mountin



### **Features**

#### Standard Feature

- Injection molded Flame retardant ABS housing
- LED bright SM D 2835, CCT 6000K
- Li-ion battery
- over charge and over discharge protection
- Working/fault status bi-color indicator and test button
- Fault self- diagnostics test and alert function
- CE SAA certification, Rohs compliance
- Single and double face universal
- Ceiling mounting, recessed ceiling mounting

## Dimensions (unit: mm)



# 366.4 250 362 348.7 180

## **Technical Specification**

- In put voltage
- Luminaire power consumption
- LED power consumption
- LED source
- Charge time
- Discharge duration
- Test facility
- Operation
- Viewing distance
- Flux
- Luminance of safety sign
- Degree of protection

220-240VAC 50/60Hz

5.0W(AC)/3.0W(DC)

2.4W(AC&DC)

LED source:12W(0.2W\*6