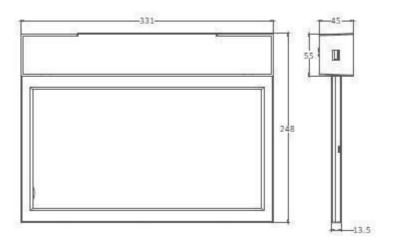

Charge time
- Discharge duration
- Test facility
- Operation
- Viewing distance
- Flux
- Luminance of safety sign
- Degree of protection

220-240VAC 50/60Hz

2.5-3.0W(AC)/1.2W(DC)

0.9W

2.4W(0.2W\*12)

24 hours

1hour, 2hours, 3hours

Button self-test +Auto self-test

Maintained and Non-Maintained and ACEG

24m

32 m

>15cd/m2

IP 20

#### **Mounting type**









### **Features**

#### Standard Feature

- Compact and decorative design
- Injection molded thermoplastic ABS housing
- Quick connection and easy installation
- Single and double face universal
- LED bright SMD 2835, CCT 6000 K
- Li-ion battery
- Replaceable pictogram design
- Rohs compliance
- CESAA certification
- Wall mounting, Ceiling mounting, wall bracket mounting, recessed ceiling mounting

## Dimensions (unit: mm)





## **Technical Specification**

- Input voltage
- Luminaire power consumption
- LED power consumption
- LED source
- Charge time
- Discharge duration
- Test facility
- Operation
- Viewing distance
- Flux
- Luminance of safety sign
- Degree of protection

- 220-240VAC 50/60Hz
- 2.5-3.0W(AC)/1.2W(DC)
- 0.9W
- 3.2W(0.2W\*16)
- 24 hours
- 1hour, 2hours, 3hours
- Button self-test +Auto self-test
- Maintained and Non-Maintained and ACEG
- 30m
- 50lm
- >15cd/m2
- IP20

#### Mounting type









Recessed ceiling mounting



#### Features

#### Standard Feature

- Compact and decorative design
- Injection molded thermoplastic ABS housing
- Quick connection and easy installation
- Single and double face universal
- LED bright SMD 2835, CCT 6000 K
- Li-ion battery
- Replaceable pictogram design
-