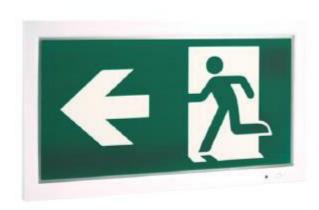

on
- LED power consumption
- LED source
- Charge time
- Discharge duration
- Test facility
- Operation
- Viewing distance
- Luminance of safety sign
- Degree of protection

- 220-240VAC 50/60Hz
- 2.5-3.0W(AC)/1.2W(DC)
- 3.2W(0.2W\*16)
- 24 hours
- 1hour, 2hours, 3hours
- Button self-test +Auto self-test
- Maintained and Non-Maintained and ACEG
- 30m
- 50lm
- >15cd/m2
- IP20

#### Mounting type







### **Features**

#### Standard Feature

- Compact and decorative design
- Injection molded thermoplastic ABS housing
- Quick connection and easy installation
- Single and double face universal
- LED bright SMD 2835, CCT 6000 K
- Li-ion battery
- Replaceable pictogram design
- Rohs compliance
- CESAA certification
- Wall mounting, mounting, recessed ceiling mounting

## Dimensions (unit: mm)





## **Technical Specification**

- Input voltage
- Luminaire power consumption
- LED power consumption
- LED source
- Charge time
- Discharge duration
- Test facility
- Operation
- Viewing distance
- Flux
- Luminance of safety sign
- Degree of protection

220-240 VAC 50/60 Hz

2.5-3.0W(AC)/1.2W(DC)

n aw

3.2W(0.2W\*16)

24 hours

1hour, 2hours, 3hours

Button self-test +Auto self-test

Maintained and Non-Maintained and ACEG

30m

50lm

>15cd/m<sup>2</sup>

IP20

#### **Mounting type**







### **MODEL:**

### **EXIT SIGN AZB1**



### **Features**

#### Standard Feature

- Injection molded Flame retardant ABS housing
- LED bright SMD 2835, CCT 6000 K
- Li-ion battery
- over charge and over discharge protection
- Working/fault status bi-color indicator and test button
- Fault self- di