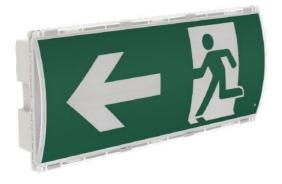

and easy installation
- Single and double face universal
- LED bright SMD 2835, CCT 6000 K
- Li-ion battery
- Replaceable pictogram design
- Rohs compliance
- CESAA certification
- Wall mounting, mounting, recessed ceiling mounting

## Dimensions (unit: mm)





## **Technical Specification**

- Input voltage
- Luminaire power consumption
- LED power consumption
- LED source
- Charge time
- Discharge duration
- Test facility
- Operation
- Viewing distance
- Flux
- Luminance of safety sign
- Degree of protection

220-240 VAC 50/60 Hz

2.5-3.0W(AC)/1.2W(DC)

n aw

3.2W(0.2W\*16)

24 hours

1hour, 2hours, 3hours

Button self-test +Auto self-test

Maintained and Non-Maintained and ACEG

30m

50lm

>15cd/m<sup>2</sup>

IP20

#### **Mounting type**







### **MODEL:**

### **EXIT SIGN AZB1**



### **Features**

#### Standard Feature

- Injection molded Flame retardant ABS housing
- LED bright SMD 2835, CCT 6000 K
- Li-ion battery
- over charge and over discharge protection
- Working/fault status bi-color indicator and test button
- Fault self- diagnostics test and alert function
- CESAA certification, Rohs compliance
- Single face, Replaceable pictogram design
- Wall mounting, Flush mounting

## Dimensions (unit: mm)





## **Technical Specification**

- Input voltage
- Luminaire power consumption
- LED power consumption
- LED source
- Charge time
- Discharge duration
- Test facility
- Operation
- Viewing distance
- Flux
- Luminance of safety sign
- Degree of protection

- 220-240 VA C 50/60 Hz
- 5.0W(AC)/3.0W(DC)
- 2.4W(AC&DC)
- 12W(0.2WX60)
- 24 hours
- 1hour, 2hours, 3hour