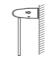

#### **Mounting type**

Wall mounting

Ceiling mounting

Wall bracket mounting

Recessed ceiling mounting

### Mounting type

Wall bracket mounting

220-240VAC 50/60Hz

2.5-3.0W(AC)/1.2W(DC)

0.9W

2.4W(0.2W\*12)

24 hours

1hour, 2hours, 3hours