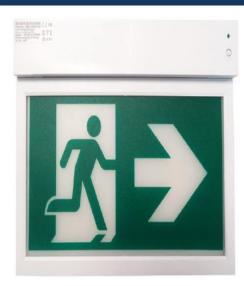

ogram design
- Rohs compliance
- CE SAA certification
- Wall mounting, Ceiling mounting, wall bracket mounting, recessed ceiling mounting

### **Dimensions (unit: mm)**





## **Technical Specification**

- Input voltage
- Luminaire power consumption
- LED power consumption
- LED source
- Charge time
- Discharge duration
- Test facility
- Operation
- Viewing distance
- Flux
- Luminance of safety sign
- Degree of protection

220-240VAC 50/60Hz

2.5-3.0W(AC)/1.2W(DC)

0.9W(AC&DC)

2.8W(0.2W\*14)

24 hours

1hour, 2hours, 3hours

Button self-test +Auto self-test

Maintained and Non-Maintained and ACEG

30 m

50 lm

>15 cd/m<sup>2</sup>

1P65

#### **Mounting type**









Wall mounting

Ceiling mounting

Wall bracket mounting

Recessed ceiling mounting

### MODEL:

### **EXIT SIGN AZA2**



### **Features**

#### Standard Feature

- Compact and decorative design
- Injection molded thermoplastic ABS housing
- Quick connection and easy installation
- Single and double face universal
- LED bright SM D 2835, CCT 6000K
- Li-ion battery
- Replaceable pictogram design
- Rohs compliance
- CE SAA certification
- Wall mounting, Ceiling mounting, wall bracket mounting, recessed ceiling mounting

## Dimensions (unit: mm)





## **Technical Specification**

- Input voltage
- Luminaire power consumption
- LED power consumption
- LED source
- Chargetime
- Discharge duration
- Test facility
- Operation
- Viewing distance
- Flux
- Luminance of safety sign
- Degree of protection

### Mounting type







Wall bracket mounting

220-240VAC 50/60Hz

2.5-3.0W(AC)/1.2W(DC)

0.9W

2.4W(0.2W\*12)