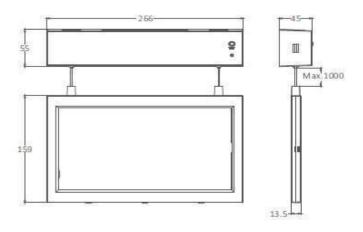

ewing distance
- Flux
- Luminance of safety sign
- Degree of protection

### Mounting type







Wall bracket mounting

220-240VAC 50/60Hz

2.5-3.0W(AC)/1.2W(DC)

0.9W

2.4W(0.2W\*12)

24 hours

1hour, 2hours, 3hours

Button self-test +Auto self-test

Maintained and Non-Maintained and ACEG

24m

32 lm

>15cd/m2

**IP20** 



### **MODEL:**

### **EXIT SIGN AZA3**



### **Features**

#### Standard Feature

- Compact and decorative design
- Injection molded thermoplastic ABS housing
- Quick connection and easy installation
- Single and double face universal
- LED bright SM D 2835, CCT 6000K
- Li-ion battery
- Replaceable pictogram design
- Rohs compliance
- CE SAA certification
- Wall mounting, Ceiling mounting, wall bracket mounting, recessed ceiling mounting

## Dimensions (unit: mm)





## **Technical Specification**

- Input voltage
- Luminaire power consumption
- LED power consumption
- LED source
- Charge time
- Discharge duration
- Test facility
- Operation
- Viewing distance
- Flux
- Luminance of safety sign
- Degree of protection

- 220-240VAC 50/60Hz
- 2.5-3.0W(AC)/1.2W(DC)
- 0.9W
- 2.4W(0.2W\*12)
- 24 hours
- 1hour, 2hours, 3hours
- Button self-test +Auto self-test
- Maintained and Non-Maintained and ACEG
- 24 m
- 32 lm
- >15 cd/m<sup>2</sup>
- IP20

#### Mounting type









Recessed ceiling mounting



### **Features**

#### Standard Feature

- Compact and decorative design
- Injection molded thermoplastic ABS housing
- Quick connection and easy installation
- Single and double face universal
- LED bright SM D 2835, CCT 6000K
- Li-ion battery
- Replaceable p