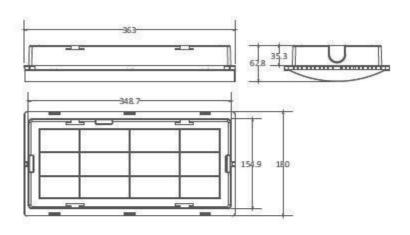

ion
- Viewing distance
- Flux
- Luminance of safety sign
- Degree of protection

220-240 VAC 50/60 Hz

2.5-3.0W(AC)/1.2W(DC)

n aw

3.2W(0.2W\*16)

24 hours

1hour, 2hours, 3hours

Button self-test +Auto self-test

Maintained and Non-Maintained and ACEG

30m

50lm

>15cd/m<sup>2</sup>

IP20

#### **Mounting type**







### **MODEL:**

### **EXIT SIGN AZB1**



### **Features**

#### Standard Feature

- Injection molded Flame retardant ABS housing
- LED bright SMD 2835, CCT 6000 K
- Li-ion battery
- over charge and over discharge protection
- Working/fault status bi-color indicator and test button
- Fault self- diagnostics test and alert function
- CESAA certification, Rohs compliance
- Single face, Replaceable pictogram design
- Wall mounting, Flush mounting

## Dimensions (unit: mm)





## **Technical Specification**

- Input voltage
- Luminaire power consumption
- LED power consumption
- LED source
- Charge time
- Discharge duration
- Test facility
- Operation
- Viewing distance
- Flux
- Luminance of safety sign
- Degree of protection

- 220-240 VA C 50/60 Hz
- 5.0W(AC)/3.0W(DC)
- 2.4W(AC&DC)
- 12W(0.2WX60)
- 24 hours
- 1hour, 2hours, 3hours
- Button self-test +Auto self-test
- Maintained and Non-Maintained
- 32m
- 100lm
- >15cd/m2
- IP 65

#### Mounting type







Flush mountin



### **Features**

#### Standard Feature

- Injection molded Flame retardant ABS housing
- LED bright SM D 2835, CCT 6000K
- Li-ion battery
- over charge and over discharge protection
- Working/fault status bi-color indicator and test button
- Fault self- diagnostics test and alert function