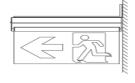

easy installation
- Single and double face universal
- LED bright SM D 2835, CCT 6000K
- Li-ion battery
- Replaceable pictogram design
- Rohs compliance
- CE SAA certification
- Wall mounting, Ceiling mounting, wall bracket mounting, recessed ceiling mounting

### **Dimensions (unit: mm)**





## **Technical Specification**

- Input voltage
- Luminaire power consumption
- LED power consumption
- LED source
- Charge time
- Discharge duration
- Test facility
- Operation
- Viewing distance
- Flux
- Luminance of safety sign
- Degree of protection

220-240VAC 50/60Hz

2.5-3.0W(AC)/1.2W(DC)

0.9W(AC&DC)

2.8W(0.2W\*14)

24 hours

1hour, 2hours, 3hours

Button self-test +Auto self-test

Maintained and Non-Maintained and ACEG

30 m

50 lm

>15 cd/m<sup>2</sup>

1P65

#### **Mounting type**









Wall mounting

Ceiling mounting

Wall bracket mounting

Recessed ceiling mounting

### MODEL:

### **EXIT SIGN AZA2**



### **Features**

#### Standard Feature

- Compact and decorative design
- Injection molded thermoplastic ABS housing
- Quick connection and easy installation
- Single and double face universal
- LED bright SM D 2835, CCT 6000K
- Li-ion battery
- Replaceable pictogram design
- Rohs compliance
- CE SAA certification
- Wall mounting, Ceiling mounting, wall bracket mounting, recessed ceiling mounting

## Dimensions (unit: mm)





## **Technical Specification**

- Input voltage
- Luminaire power consumption
- LED power consumption
- LED source
- Chargetime
- Discharge duration
- Test facility
- Operation
- Viewing distance
- Flux
- Luminance of safety sign
- Degree of p