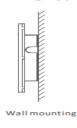

#### **Mounting type**

Wall mounting

Ceiling mounting

Wall bracket mounting

Recessed ceiling mounting