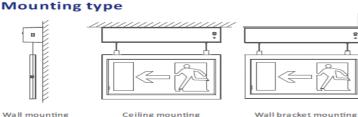

#### **Mounting type**

Wall mounting

Ceiling mounting

Wall bracket mounting

Recessed ceiling mounting