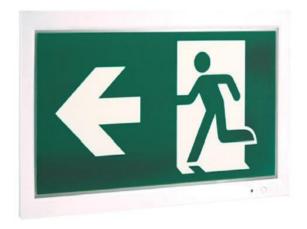

S housing
- Quick connection and easy installation
- Single and double face universal
- LED bright SMD 2835, CCT 6000 K
- Li-ion battery
- Replaceable pictogram design
- Rohs compliance
- CE SAA certification
- Wall mounting, Ceiling mounting, wall bracket mounting, recessed ceiling mounting

## Dimensions (unit: mm)





## **Technical Specification**

- Inputvoltage
- Luminaire power consumption
- LED power consumption
- LED source
- Charge time
- Discharge duration
- Test facility
- Operation
- Viewing distance
- Luminance of safety sign
- Degree of protection

- 220-240VAC 50/60Hz
- 2.5-3.0W(AC)/1.2W(DC)
- 3.2W(0.2W\*16)
- 24 hours
- 1hour, 2hours, 3hours
- Button self-test +Auto self-test
- Maintained and Non-Maintained and ACEG
- 30m
- 50lm
- >15cd/m2
- IP20

#### Mounting type







### **Features**

#### Standard Feature

- Compact and decorative design
- Injection molded thermoplastic ABS housing
- Quick connection and easy installation
- Single and double face universal
- LED bright SMD 2835, CCT 6000 K
- Li-ion battery
- Replaceable pictogram design
- Rohs compliance
- CESAA certification
- Wall mounting, mounting, recessed ceiling mounting

## Dimensions (unit: mm)





## **Technical Specification**

- Input voltage
- Luminaire power consumption
- LED power consumption
- LED source
- Charge time
- Discharge duration
- Test facility
- Operation
- Viewing distance
- Flux
- Luminance of safety sign
- Degree of protection

220-240 VAC 50/60 Hz

2.5-3.0W(AC)/1.2W(DC)

n aw

3.2W(0.2W\*16)

24 hours

1hour, 2hours, 3hours

Button self-test +Auto self-test

Maintaine