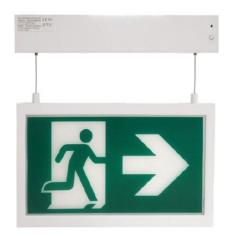

### **MODEL:**

### **EXIT SIGN AZB1**

#### Standard Feature

- Injection molded Flame retardant ABS housing
- LED bright SMD 2835, CCT 6000 K
- Li-ion battery
- over charge and over discharge protection
- Working/fault status bi-color indicator and test button
- Fault self- diagnostics test and alert function
- CESAA certification, Rohs compliance
- Single face, Replaceable pictogram design
- Wall mounting, Flush mounting