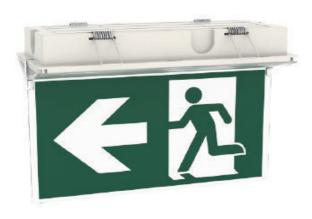

ion
- Test facility
- Operation
- Viewing distance
- Flux
- Luminance of safety sign
- Degree of protection

- 220-240 VA C 50/60 Hz
- 5.0W(AC)/3.0W(DC)
- 2.4W(AC&DC)
- 12W(0.2WX60)
- 24 hours
- 1hour, 2hours, 3hours
- Button self-test +Auto self-test
- Maintained and Non-Maintained
- 32m
- 100lm
- >15cd/m2
- IP 65

#### Mounting type







Flush mountin



### **Features**

#### Standard Feature

- Injection molded Flame retardant ABS housing
- LED bright SM D 2835, CCT 6000K
- Li-ion battery
- over charge and over discharge protection
- Working/fault status bi-color indicator and test button
- Fault self- diagnostics test and alert function
- CE SAA certification, Rohs compliance
- Single and double face universal
- Ceiling mounting, recessed ceiling mounting

## Dimensions (unit: mm)



# 366.4 250 362 348.7 180

## **Technical Specification**

- In put voltage
- Luminaire power consumption
- LED power consumption
- LED source
- Charge time
- Discharge duration
- Test facility
- Operation
- Viewing distance
- Flux
- Luminance of safety sign
- Degree of protection

220-240VAC 50/60Hz

5.0W(AC)/3.0W(DC)

2.4W(AC&DC)

LED source:12W(0.2W\*60)

24 hours

1hour, 2hours, 3hours

Button self-test +Auto self-test

Maintained and Non-Maintained

36 m

260lm

>15 cd/m<sup>2</sup>

IP65

#### Mounting type



Ceiling mounting



Recessed ceiling mounting

### **OPERATION**

The luminaries can realize Maintained, Non-Maintained, ACEG operation type

| Operation and condition   | Function                                                                                           | Gre