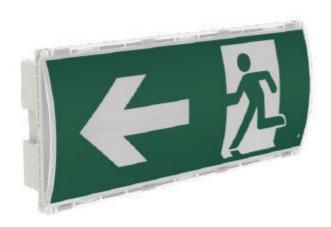

ation
- Viewing distance
- Flux
- Luminance of safety sign
- Degree of protection

220-240 VAC 50/60 Hz

2.5-3.0W(AC)/1.2W(DC)

n aw

3.2W(0.2W\*16)

24 hours

1hour, 2hours, 3hours

Button self-test +Auto self-test

Maintained and Non-Maintained and ACEG

30m

50lm

>15cd/m<sup>2</sup>

IP20

#### **Mounting type**







### **MODEL:**

### **EXIT SIGN AZB1**



### **Features**

#### Standard Feature

- Injection molded Flame retardant ABS housing
- LED bright SMD 2835, CCT 6000 K
- Li-ion battery
- over charge and over discharge protection
- Working/fault status bi-color indicator and test button
- Fault self- diagnostics test and alert function
- CESAA certification, Rohs compliance
- Single face, Replaceable pictogram design
- Wall mounting, Flush mounting

## Dimensions (unit: mm)





## **Technical Specification**

- Input voltage
- Luminaire power consumption
- LED power consumption
- LED source
- Charge time
- Discharge duration
- Test facility
- Operation
- Viewing distance
- Flux
- Luminance of safety sign
- Degree of protection

- 220-240 VA C 50/60 Hz
- 5.0W(AC)/3.0W(DC)
- 2.4W(AC&DC)
- 12W(0.2WX60)
- 24 hours
- 1hour, 2hours, 3hours
- Button self-test +Auto self-test
- Maintained and Non-Maintained
- 32m
- 100lm
- >15cd/m2
- IP 65

#### Mounting type







Flush mountin



### **Features**

#### Standard Feature

- Injection molded Flame retardant ABS housing
- LED bright SM D 2835, CCT 6000K
- Li-ion battery
- over charge and over discharge protection
- Working/fault status bi-color indicator and test button
- Fault self- diagnostics test and alert functio