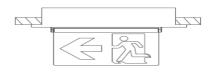

asy installation
- Single and double face universal
- LED bright SM D 2835, CCT 6000K
- Li-ion battery
- Replaceable pictogram design
- Rohs compliance
- CE SAA certification
- Wall mounting, Ceiling mounting, wall bracket mounting, recessed ceiling mounting

### **Dimensions (unit: mm)**





## **Technical Specification**

- Input voltage
- Luminaire power consumption
- LED power consumption
- LED source
- Charge time
- Discharge duration
- Test facility
- Operation
- Viewing distance
- Flux
- Luminance of safety sign
- Degree of protection

220-240VAC 50/60Hz

2.5-3.0W(AC)/1.2W(DC)

0.9W(AC&DC)

2.8W(0.2W\*14)

24 hours

1hour, 2hours, 3hours

Button self-test +Auto self-test

Maintained and Non-Maintained and ACEG

30 m

50 lm

>15 cd/m<sup>2</sup>

1P65

#### **Mounting type**









Wall mounting

Ceiling mounting

Wall bracket mounting

Recessed ceiling mounting

### MODEL:

### **EXIT SIGN AZA2**



### **Features**

#### Standard Feature

- Compact and decorative design
- Injection molded thermoplastic ABS housing
- Quick connection and easy installation
- Single and double face universal
- LED bright SM D 2835, CCT 6000K
- Li-ion battery
- Replaceable pictogram design
- Rohs compliance
- CE SAA certification
- Wall mounting, Ceiling mounting, wall bracket mounting, recessed ceiling mounting

## Dimensions (unit: mm)





## **Technical Specification**

- Input voltage
- Luminaire power consumption
- LED power consumption
- LED source
- Chargetime
- Discharge duration
- Test facility
- Operation
- Viewing distance
- Flux
- Luminance of safety sign
- Degree of pro