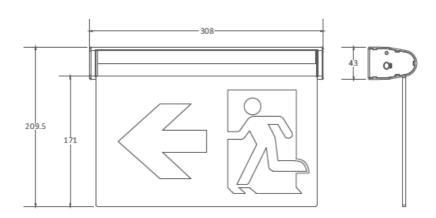

series

Emergency Exit Light Series 2018v

# **SPECIFICATION SHEET**



### AZTECH GENERAL TRADING LLC

P.O. BOX: 239101, AL QUSAIS INDUSTRIAL

AREA 2, DUBAI

**UNITED ARAB EMIRATES** 

PH: +971 4 888 0698 | MOB: +971 55 332 5191

Email: info.salesaztech@gmail.com

info@aztechmnc.com

Website: www.aztechmnc.com

AZTECH GENERAL TRADING LLC EMERGENCY EXIT LIGHT



### **Features**

#### Standard Feature

- Compact and decorative design
- Injection molded thermoplastic ABS housing
- Quick connection and easy installation
- Single and double face universal
- LED bright SM D 2835, CCT 6000K
- Li-ion battery
- Replaceable pictogram design
- Rohs compliance
- CE SAA certification
- Wall mounting, Ceiling mounting, wall bracket mounting, recessed ceiling mounting

### **Dimensions (unit: mm)**





## **Technical Specification**

- Input voltage
- Luminaire power consumption
- LED power consumption
- LED source
- Charge time
- Discharge duration
- Test facility
- Operation
- Viewing distance
- Flux
- Luminance of safety sign
- Degree of protection

220-240VAC 50/60Hz

2.5-3.0W(AC)/1.2W(DC)

0.9W(AC&DC)

2.8W(0.2W\*14)

24 hours

1hour, 2hours, 3hours

Button self-test +Auto self-test

Maintained and Non-Maintained and ACEG

30 m

50 lm

>15 cd/m<sup>2</sup>

1P65

#### **Mounting type**









Wall mounting

Ceiling mounting

Wall bracket mounting

Recessed ceiling mounting

### MODEL:

### **EXIT SIGN AZA2**



### **Features**

#### Standard Feature

- Compact and decorative design
- Injection molded thermoplastic ABS housing
- Quick connection and easy installation
- Single an